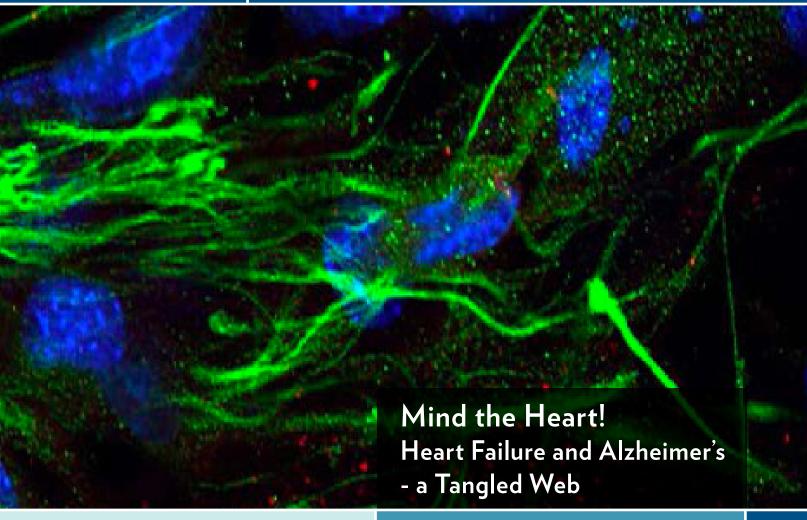

## MD, PhD Associate Professor College of Medicine Department of Medicine Division of Cardiology

Federica del Monte.

Dr. Frederica del Monte, recognized leader in cardiomyocytes physiology, will discuss her cutting edge research exploring links between Alzheimer's Disease and heart failure.